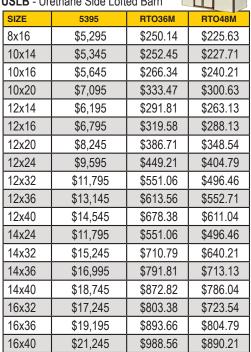

06   | \$721.46 |
| 14x32 | \$17,295 | \$805.69   | \$725.63 |
| 14x36 | \$19,045 | \$886.71   | \$798.54 |
| 14x40 | \$20,845 | \$970.05   | \$873.54 |
| 16x32 | \$19,345 | \$900.60   | \$811.04 |
| 16x36 | \$21,395 | \$995.51   | \$896.46 |
| 16x40 | \$23,395 | \$1,088.10 | \$979.79 |

# **UCLBC** - Urethane Center



12x40 14x24 \$13,095 \$611.25 \$550.63 14x32 \$16,195 \$777.92 \$700.63 14x36 \$18,545 \$863.56 \$777.71 14x40 \$20,345 \$946.90 \$852.71 16x32 \$18,845 \$877.45 \$790.21 16x36 \$20,895 \$972.36 \$875.63 16x40 \$961.04 \$22,945 \$1,067.27

### **ULG** - Urethane Lofted Garage



#### **ULBC** - Urethane Lofted Barn Cabin



### USLBC - Urethane Side Lofted Barn Cabin



(pictured in metal)

#### **ULB** - Urethane Lofted Barn

5395



#### USLB - Urethane Side Lofted Barn





### **UUTX** - Urethane Utility

| 001X - 01 | ethane Utility |          |          |
|-----------|----------------|----------|----------|
| SIZE      | 5395           | RTO36M   | RTO48M   |
| 8x12      | \$3,495        | \$166.81 | \$150.63 |
| 8x16      | \$4,495        | \$213.10 | \$192.29 |
| 10x12     | \$4,345        | \$206.16 | \$186.04 |
| 10x16     | \$4,995        | \$236.25 | \$213.13 |
| 10x20     | \$6,145        | \$289.49 | \$261.04 |
| 12x12     | \$4,995        | \$236.25 | \$213.13 |
| 12x16     | \$6,145        | \$289.49 | \$261.04 |
| 12x20     | \$7,145        | \$335.79 | \$302.71 |
| 12x24     | \$8,195        | \$384.40 | \$346.46 |
| 12x32     | \$10,745       | \$502.45 | \$452.71 |
| 12x36     | \$12,095       | \$564.95 | \$508.96 |
| 12x40     | \$13,39