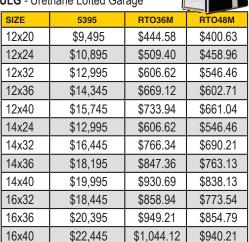

### **UUTX** - Urethane Utility

| 001X - 01 | ethane Utility |          |          |
|-----------|----------------|----------|----------|
| SIZE      | 5395           | RTO36M   | RTO48M   |
| 8x12      | \$3,495        | \$166.81 | \$150.63 |
| 8x16      | \$4,495        | \$213.10 | \$192.29 |
| 10x12     | \$4,345        | \$206.16 | \$186.04 |
| 10x16     | \$4,995        | \$236.25 | \$213.13 |
| 10x20     | \$6,145        | \$289.49 | \$261.04 |
| 12x12     | \$4,995        | \$236.25 | \$213.13 |
| 12x16     | \$6,145        | \$289.49 | \$261.04 |
| 12x20     | \$7,145        | \$335.79 | \$302.71 |
| 12x24     | \$8,195        | \$384.40 | \$346.46 |
| 12x32     | \$10,745       | \$502.45 | \$452.71 |
| 12x36     | \$12,095       | \$564.95 | \$508.96 |
| 12x40     | \$13,395       | \$625.14 | \$563.13 |
| 14x24     | \$10,495       | \$490.88 | \$442.29 |
| 14x32     | \$13,645       | \$636.71 | \$573.54 |
| 14x36     | \$15,145       | \$706.16 | \$636.04 |
| 14x40     | \$16,695       | \$777.92 | \$700.63 |
| 16x32     | \$15,395       | \$717.73 | \$646.46 |
| 16x36     | \$17,095       | \$796.44 | \$717.29 |
| 16x40     | \$18,895       | \$879.77 | \$792.29 |