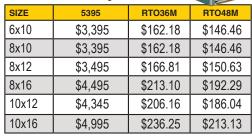

# **UPGS** - Premier Garden Shed

| ST SS T TOTAL CALCULATION |         |          |          |
|---------------------------|---------|----------|----------|
| SIZE                      | 5395    | RTO36M   | RTO48M   |
| 6x10                      | \$3,395 | \$162.18 | \$146.46 |
| 8x10                      | \$3,395 | \$162.18 | \$146.46 |
| 8x12                      | \$3,495 | \$166.81 | \$150.63 |
| 8x16                      | \$4,495 | \$213.10 | \$192.29 |
| 10x12                     | \$4,345 | \$206.16 | \$186.04 |
| 10x16                     | \$4,995 | \$236.25 | \$213.13 |