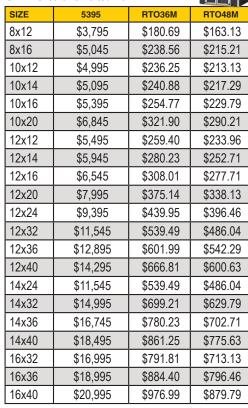

### **UUTX** - Urethane Utility

| 001X - 01 | ethane Utility |          |          |
|-----------|----------------|----------|----------|
| SIZE      | 5395           | RTO36M   | RTO48M   |
| 8x12      | \$3,495        | \$166.81 | \$150.63 |
| 8x16      | \$4,495        | \$213.10 | \$192.29 |
| 10x12     | \$4,345        | \$206.16 | \$186.04 |
| 10x16     | \$4,995        | \$236.25 | \$213.13 |
| 10x20     | \$6,145        | \$289.49 | \$261.04 |
| 12x12     | \$4,995        | \$236.25 | \$213.13 |
| 12x16     | \$6,145        | \$289.49 | \$261.04 |
| 12x20     | \$7,145        | \$335.79 | \$302.71 |
| 12x24     | \$8,195        | \$384.40 | \$346.46 |
| 12x32     | \$10,745       | \$502.45 | \$452.71 |
| 12x36     | \$12,095       | \$564.95 | \$508.96 |
| 12x40     | \$13,395       | \$625.14 | \$563.13 |
| 14x24     | \$10,495       | \$490.88 | \$442.29 |
| 14x32     | \$13,645       | \$636.71 | \$573.54 |
| 14x36     | \$15,145       | \$706.16 | \$636.04 |
| 14x40     | \$16,695       | \$777.92 | \$700.63 |
| 16x32     | \$15,395       | \$717.73 | \$646.46 |
| 16x36     | \$17,095       | \$796.44 | \$717.29 |
| 16x40     | \$18,895       | \$879.77 | \$792.29 |