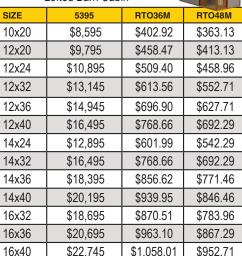

**UG** - Urethane Garage

5395

| RT048M   2.92 \$363.13   0.21 \$404.79 |
|----------------------------------------|
| <u> </u>                               |
| 9.21 \$404.79                          |
|                                        |
| 9.58 \$513.13                          |
| 9.77 \$567.29                          |
| 2.27 \$623.54                          |
| 1.81 \$488.13                          |
| 3.84 \$633.96                          |
| 3.29 \$696.46                          |
| 2.73 \$758.96                          |
|                                        |
| 2.55 \$704.79                          |
| 2.55 \$704.79<br>3.56 \$777.71         |
| 3                                      |