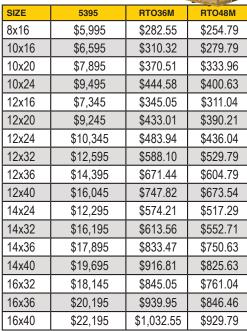

### UC - Urethane Cabin

| SIZE  | 5395     | RTO36M   | RTO48M   |
|-------|----------|----------|----------|
| 8x16  | \$4,995  | \$236.25 | \$213.13 |
| 10x16 | \$6,295  | \$296.44 | \$267.29 |
| 10x20 | \$7,695  | \$361.25 | \$325.63 |
| 10x24 | \$8,295  | \$435.32 | \$392.29 |
| 12x16 | \$6,895  | \$324.21 | \$292.29 |
| 12x20 | \$8,045  | \$377.45 | \$340.21 |
| 12x24 | \$8,995  | \$421.44 | \$379.79 |
| 12x32 | \$11,645 | \$544.12 | \$490.21 |
| 12x36 | \$12,845 | \$599.68 | \$540.21 |
| 12x40 | \$14,245 | \$664.49 | \$598.54 |
| 14x24 | \$11,345 | \$530.23 | \$477.71 |
| 14x32 | \$14,395 | \$671.44 | \$604.79 |
| 14x36 | \$16,045 | \$747.82 | \$673.54 |
| 14x40 | \$17,545 | \$817.27 | \$736.04 |
| 16x32 | \$16,195 | \$754.77 | \$679.79 |
| 16x36 | \$17,995 | \$838.10 | \$754.79 |
| 16x40 | \$19,745 | \$918.61 | \$827.25 |