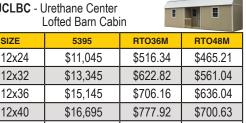

# **UCLBC** - Urethane Center

12x40 14x24 \$13,095 \$611.25 \$550.63 14x32 \$16,195 \$777.92 \$700.63 14x36 \$18,545 \$863.56 \$777.71 14x40 \$20,345 \$946.90 \$852.71 16x32 \$18,845 \$877.45 \$790.21 16x36 \$20,895 \$972.36 \$875.63 16x40 \$961.04 \$22,945 \$1,067.27

### **ULG** - Urethane Lofted Garage