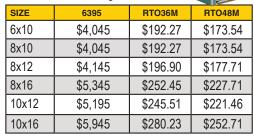

### **UPGS** - Premier Garden Shed

| SIZE  | 6395    | RTO36M   | RTO48M   |
|-------|---------|----------|----------|
| 6x10  | \$4,045 | \$192.27 | \$173.54 |
| 8x10  | \$4,045 | \$192.27 | \$173.54 |
| 8x12  | \$4,145 | \$196.90 | \$177.71 |
| 8x16  | \$5,345 | \$252.45 | \$227.71 |
| 10x12 | \$5,195 | \$245.51 | \$221.46 |
| 10x16 | \$5,945 | \$280.23 | \$252.71 |
|       |         |          |          |