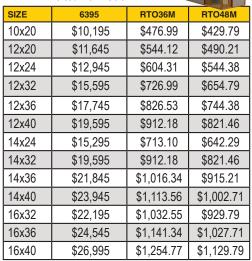

**UG** - Urethane Garage

| 00 01011 | iano Garago | l.         |            |
|----------|-------------|------------|------------|
| SIZE     | 6395        | RTO36M     | RTO48M     |
| 12x20    | \$10,195    | \$476.99   | \$429.79   |
| 12x24    | \$11,395    | \$532.55   | \$479.79   |
| 12x32    | \$14,495    | \$676.06   | \$608.96   |
| 12x36    | \$15,995    | \$745.51   | \$671.46   |
| 12x40    | \$17,595    | \$819.58   | \$738.13   |
| 14x24    | \$13,745    | \$641.34   | \$577.71   |
| 14x32    | \$17,895    | \$833.47   | \$750.63   |
| 14x36    | \$19,695    | \$916.81   | \$825.63   |
| 14x40    | \$21,445    | \$997.82   | \$898.54   |
| 16x32    | \$19,945    | \$928.38   | \$836.04   |
| 16x36    | \$21,995    | \$1,023.29 | \$921.46   |
| 16x40    | \$24,145    | \$1,122.32 | \$1,011.04 |
|          |             |            |            |